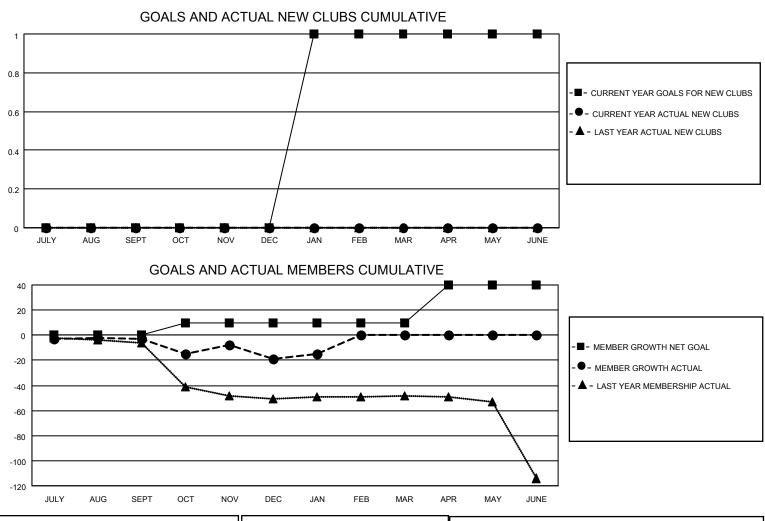

## LOCATION MASSACHUSETTS

District 33 A

Results as of: 1/31/2022

| Clubs                 |               |           |               | Members               |                        |                         |                                                    |
|-----------------------|---------------|-----------|---------------|-----------------------|------------------------|-------------------------|----------------------------------------------------|
| RESULTS FOR 2021-2022 |               |           |               | RESULTS FOR 2021-2022 |                        |                         |                                                    |
| QUARTER               | NEW CLUB GOAL | NEW CLUBS | DROPPED CLUBS | QUARTER MEMI          | BER GROWTH NET<br>GOAL | MEMBER GROWTH<br>ACTUAL | DROPPED<br>MEMBERS ACTUAL<br>(including transfers) |
| JULY/AUG/SEPT         | 0             | 0         | 0             | JULY/AUG/SEPT         | 0                      | 28                      | 21                                                 |
| OCT/NOV/DEC           | 0             | 0         | 0             | OCT/NOV/DEC           | 10                     | 25                      | 34                                                 |
| JAN/FEB/MAR           | 1             | 0         | 0             | JAN/FEB/MAR           | 0                      | 8                       | 4                                                  |
| APR/MAY/JUNE          | 0             | 0         | 0             | APR/MAY/JUNE          | 30                     | 0                       | 0                                                  |